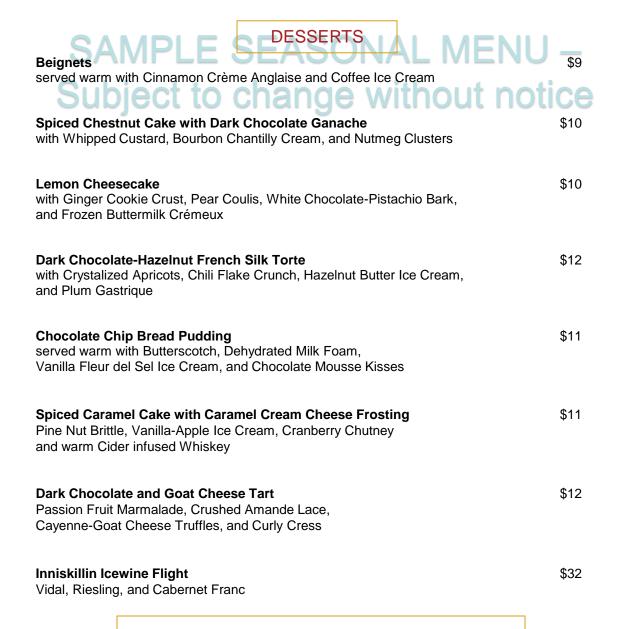

## PORT, SHERRY, COGNAC & DESSERT WINES

## By The Glass

| Quinta de la Rosa Lote 601 Ruby Port                           | \$13                                 | Remy Martin VSOP Cognac                                                                   |       | \$11 |
|----------------------------------------------------------------|--------------------------------------|-------------------------------------------------------------------------------------------|-------|------|
| Presidential 10 Year Old Tawny Port                            | \$11                                 | Remy Martin XO Cognac                                                                     |       | \$38 |
| Presidential 20 Year Old Tawny Port                            | \$16